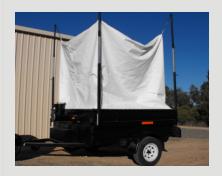

## Mobile Dust Collector

The Mobile Dust Collector is a fully patented product that was developed and built in Australia for the harshest working conditions. Extensive testing and development within large grain handling operations has forced the evolution of a dust collecting concept into bullet-proof system that allows the operator to move even the dirtiest grain for a full day without worrying about the inconvenience of stop/start handling.

## **Features:**

- Easily coupled/uncoupled to either the 2700 or 3700 Rem GrainVAC's
- 950kg SWL dust capacity for large volume operations
- Fully Patented pressure relief valve fitted for safe operation
- Our unique bag material ensures a steady flow-rate and sure-fire dust capture system that doesn't restrict the capacity of the GrainVAC attached
- > Easily emptied using the remote controlled tipper pack through the top-hinged rear door
- Comes with a removable weather proofed travel cover
- > Able to be registered Australia wide