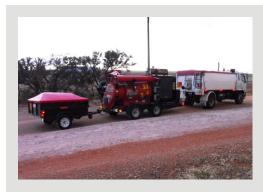

## Mobile Dust Collector

The Mobile Dust Collector is a fully patented product that was developed and built in Australia for the harshest working conditions. Extensive testing and development within large grain handling operations has forced the evolution of a dust collecting concept into bullet-proof system that allows the operator to move even the dirtiest grain for a full day without worrying about the inconvenience of stop/start handling.

This system comprises of the Mobile Dust Collector utilizing either our 2700 PTO or Diesel or 3700 PTO or Diesel models GrainVACs. It could also be adapted to suit other Grain Vacuums on the market.