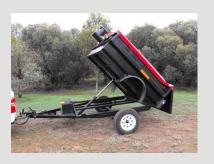

## **Features:**

- Easily coupled/uncoupled to either the 2700 or 3700 Rem GrainVAC's
- 950kg SWL dust capacity for large volume operations
- Fully Patented pressure relief valve fitted for safe operation
- Our unique bag material ensures a steady flow-rate and sure-fire dust capture system that doesn't restrict the capacity of the GrainVAC attached
- > Easily emptied using the remote controlled tipper pack through the top-hinged rear door
- Comes with a removable weather proofed travel cover
- > Able to be registered Australia wide