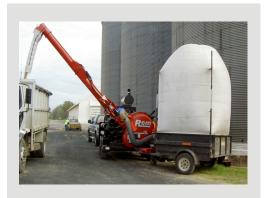

## Mobile Dust Collector

The Mobile Dust Collector is a fully patented product that was developed and built in Australia for the harshest working conditions. Extensive testing and development within large grain handling operations has forced the evolution of a dust collecting concept into bullet-proof system that allows the operator to move even the dirtiest grain for a full day without worrying about the inconvenience of stop/start handling.

This system comprises of the Mobile Dust Collector utilizing either our 2700 PTO or Diesel or 3700 PTO or Diesel models GrainVACs. It could also be adapted to suit other Grain Vacuums on the market.