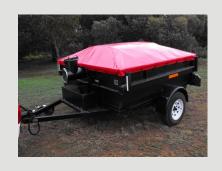

## Mobile Dust Collector

The Mobile Dust Collector is a fully patented product that was developed and built in Australia for the harshest working conditions. Extensive testing and development within large grain handling operations has forced the evolution of a dust collecting concept into bullet-proof system that allows the operator to move even the dirtiest grain for a full day without worrying about the inconvenience of stop/start handling.

## **Features:**

- Easily coupled/uncoupled to either the 2700 or 3700 Rem GrainVAC's
- 950kg SWL dust capacity for large volume operations
- Fully Patented pressure relief valve fitted for safe operation
- Our unique bag material ensures a steady flow-rate and sure-fire dust capture system that doesn't restrict the capacity of the GrainVAC attached
- > Easily emptied using the remote controlled tipper pack through the top-hinged rear door
- Comes with a removable weather proofed travel cover
- > Able to be registered Australia wide