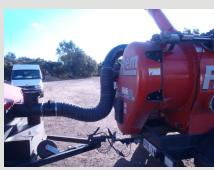

## **Features:**

- Easily coupled/uncoupled to either the 2700 or 3700 Rem GrainVAC's
- 950kg SWL dust capacity for large volume operations
- Fully Patented pressure relief valve fitted for safe operation
- Our unique bag material ensures a steady flow-rate and sure-fire dust capture system that doesn't restrict the capacity of the GrainVAC attached
- > Easily emptied using the remote controlled tipper pack through the top-hinged rear door
- Comes with a removable weather proofed travel cover
- > Able to be registered Australia wide