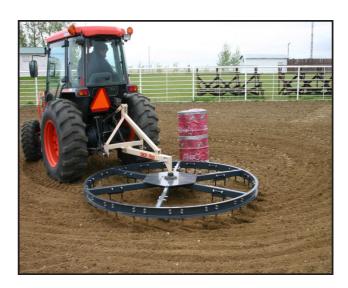

## **Delta Rotary Harrow**

Ruggedly designed for aggressive harrowing, the Delta Rotary Harrow is a multi-purpose tool that can be used for several jobs around the farm, business or arena. The Delta Rotary Harrow:

- > Cultivates and harrows in one pass eliminating ridges and leaving a smooth level surface
- > Quickly levels arena surfaces during equine or rodeo events
- Ideal for nursery weed control under trees and shelterbelts
- > Pulls back soil build up along fence lines
- > Eliminates ruts and puddles and breaks up tough soil

## **Specifications**

- ➤ 5/8" tynes easily unbolted for sharpening or replacing (no welding required).
- ➤ Ground driven design (no PTO required right arm is lowered to engage clockwise rotating action or raised to engage anti-clockwise rotating action).
- ➤ Easily adjust centre link of 3 point hitch for more aggressive harrowing.
- > Attaches to any 3 point hitch.
- Available in 6' & 8' diameters