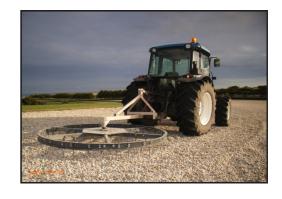

## **Delta Rotary Harrow**

Ruggedly designed for aggressive harrowing, the Delta Rotary Harrow is a multi-purpose tool that can be used for several jobs around the farm, business or arena. The Delta Rotary Harrow:

- > Cultivates and harrows in one pass eliminating ridges and leaving a smooth level surface
- > Quickly levels arena surfaces during equine or rodeo events
- Ideal for nursery weed control under trees and shelterbelts
- > Pulls back soil build up along fence lines
- > Eliminates ruts and puddles and breaks up tough soil

## **Specifications**

- ➤ 5/8" tynes easily unbolted for sharpening or replacing (no welding required).
- ➤ Ground driven design (no PTO required right arm is lowered to engage clockwise rotating action or raised to engage anti-clockwise rotating action).
- ➤ Easily adjust centre link of 3 point hitch for more aggressive harrowing.
- > Attaches to any 3 point hitch.
- Available in 6' & 8' diameters