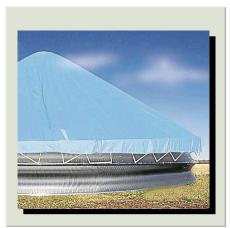

When production out spaces expectation or carryover is high, the Grain Ring by Meridian is the low cost alternative that can provide a temporary solution to your volume crisis.

- Corrugated galvanised panels are rolled and crimped on a line. This deep corrugation in 22 or 18 gauge material will provide a strong, reusable system for temporary grain storage.
- The Grain Ring package comes complete with tarp hooks and hardware which can be installed on the first available seam line down from the top at intermittent intervals to fasten tarp and rope to the ring.
- Using the provided Grain Ring Stiffeners, simply mount these in pre-punched locations around the diameter of the Ring and drive these into the ground to simply provide temporary security against wind when the ring is empty and untarped.
- The supplied industrial gasket can simply be installed on the top edge of your ring for the entire diameter protecting your tarp from any sharp edges of the steel panels.

- All capacities are approximate. Complete with: Panels, Tarp Hooks, Edge Trim (for protection of tarp) and all required fasteners.
- > 560gsm (3 year warranty) purpose manufactured tarps available
- > Ground Sheets (260gsm) available
- \*\* Capacity may vary depending on type of grain stored and moisture content . Calculations based on Canadian conditions