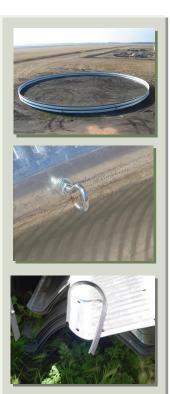

When production out spaces expectation or carryover is high, the Grain Ring by Meridian is the low cost alternative that can provide a temporary solution to your volume crisis.

- Corrugated galvanised panels are rolled and crimped on a line. This deep corrugation in 22 or 18 gauge material will provide a strong, reusable system for temporary grain storage.
- The Grain Ring package comes complete with tarp hooks and hardware which can be installed on the first available seam line down from the top at intermittent intervals to fasten tarp and rope to the ring.
- Using the provided Grain Ring Stiffeners, simply mount these in pre-punched locations around the diameter of the Ring and drive these into the ground to simply provide temporary security against wind when the ring is empty and untarped.
- The supplied industrial gasket can simply be installed on the top edge of your ring for the entire diameter protecting your tarp from any sharp edges of the steel panels.