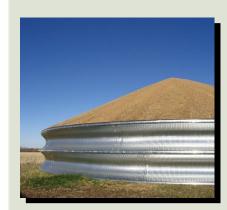

When production out spaces expectation or carryover is high, the Grain Ring by Meridian is the low cost alternative that can provide a temporary solution to your volume crisis.

- Corrugated galvanised panels are rolled and crimped on a line. This deep corrugation in 22 or 18 gauge material will provide a strong, reusable system for temporary grain storage.
- The Grain Ring package comes complete with tarp hooks and hardware which can be installed on the first available seam line down from the top at intermittent intervals to fasten tarp and rope to the ring.
- Using the provided Grain Ring Stiffeners, simply mount these in pre-punched locations around the diameter of the Ring and drive these into the ground to simply provide temporary security against wind when the ring is empty and untarped.
- The supplied industrial gasket can simply be installed on the top edge of your ring for the entire diameter protecting your tarp from any sharp edges of the steel panels.

## Meridian Grain Storage Rings