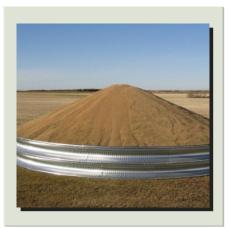

When production out spaces expectation or carryover is high, the Grain Ring by Meridian is the low cost alternative that can provide a temporary solution to your volume crisis.

- Corrugated galvanised panels are rolled and crimped on a line. This deep corrugation in 22 or 18 gauge material will provide a strong, reusable system for temporary grain storage.
- The Grain Ring package comes complete with tarp hooks and hardware which can be installed on the first available seam line down from the top at intermittent intervals to fasten tarp and rope to the ring.
- Using the provided Grain Ring Stiffeners, simply mount these in pre-punched locations around the diameter of the Ring and drive these into the ground to simply provide temporary security against wind when the ring is empty and untarped.
- The supplied industrial gasket can simply be installed on the top edge of your ring for the entire diameter protecting your tarp from any sharp edges of the steel panels.

## Meridian Grain Storage Rings