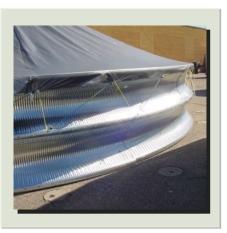

When production out spaces expectation or carryover is high, the Grain Ring by Meridian is the low cost alternative that can provide a temporary solution to your volume crisis.

- Corrugated galvanised panels are rolled and crimped on a line. This deep corrugation in 22 or 18 gauge material will provide a strong, reusable system for temporary grain storage.
- The Grain Ring package comes complete with tarp hooks and hardware which can be installed on the first available seam line down from the top at intermittent intervals to fasten tarp and rope to the ring.
- Using the provided Grain Ring Stiffeners, simply mount these in pre-punched locations around the diameter of the Ring and drive these into the ground to simply provide temporary security against wind when the ring is empty and untarped.
- The supplied industrial gasket can simply be installed on the top edge of your ring for the entire diameter protecting your tarp from any sharp edges of the steel panels.