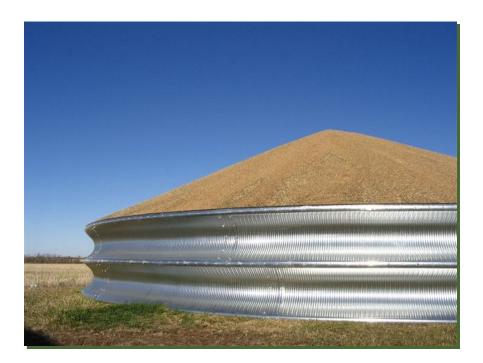

When production out spaces expectation or carryover is high, the Grain Ring by Meridian is the low cost alternative that can provide a temporary solution to your volume crisis.

- Corrugated galvanised panels are rolled and crimped on a line. This deep corrugation in 22 or 18 gauge material will provide a strong, reusable system for temporary grain storage.
- The Grain Ring package comes complete with tarp hooks and hardware which can be installed on the first available seam line down from the top at intermittent intervals to fasten tarp and rope to the ring.
- Using the provided Grain Ring Stiffeners, simply mount these in pre-punched locations around the diameter of the Ring and drive these into the ground to simply provide temporary security against wind when the ring is empty and untarped.
- The supplied industrial gasket can simply be installed on the top edge of your ring for the entire diameter protecting your tarp from any sharp edges of the steel panels.

## Specifications

| Diameter | Size                  | Capacity<br>(tonnes) | Suggested Auger<br>Length (min) | Weight<br>(kg) |
|----------|-----------------------|----------------------|---------------------------------|----------------|
| 40'      | 12.2m Dia x 1.1m High | 185                  | 43'                             | 383            |
| 51'      | 15.6m Dia x 1.1m High | 340                  | 56'                             | 490            |
| 62'      | 19m Dia x 1.1m High   | 560                  | 60'                             | 598            |
| 70'      | 21.3m Dia x 1.1m High | 750                  | 72'                             | 670            |
| 77'      | 23.4m Dia x 1.1m High | 975                  | 75'                             | 740            |
| 92'      | 27.5m Dia x 1.1m High | 1545                 | 85'                             | 1221           |
| 106'     | 32m Dia x 1.1m High   | 2300                 | 95'                             | 1561           |