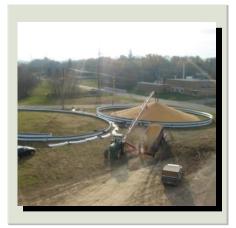

When production out spaces expectation or carryover is high, the Grain Ring by Meridian is the low cost alternative that can provide a temporary solution to your volume crisis.

- Corrugated galvanised panels are rolled and crimped on a line. This deep corrugation in 22 or 18 gauge material will provide a strong, reusable system for temporary grain storage.
- The Grain Ring package comes complete with tarp hooks and hardware which can be installed on the first available seam line down from the top at intermittent intervals to fasten tarp and rope to the ring.
- Using the provided Grain Ring Stiffeners, simply mount these in pre-punched locations around the diameter of the Ring and drive these into the ground to simply provide temporary security against wind when the ring is empty and untarped.
- The supplied industrial gasket can simply be installed on the top edge of your ring for the entire diameter protecting your tarp from any sharp edges of the steel panels.

## Meridian Grain Storage Rings