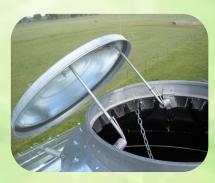

## NGS Kit Silos

- Sealed or Unsealed
- Aeration / Fumigation Kits available
- Remote Opening Lid
- Easy bolt together assembly
- Only requires a small auger to fill (min. 55' auger to fill 140T silo)
- Ladder complete with
  Safety Cages and Rest Platform for larger models as standard
- Built to last with high quality, long life heavy gauge panels.