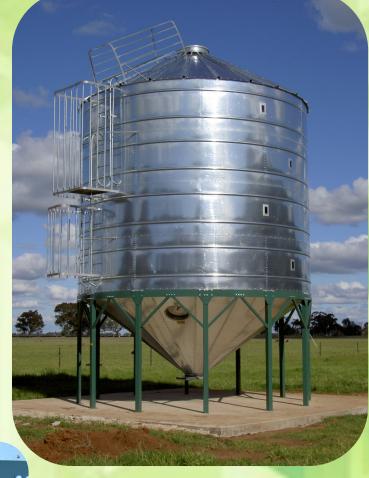

## NGS Kit Silos

- Sealed or Unsealed
- Aeration / Fumigation Kits available
- Remote Opening Lid
- Easy bolt together assembly
- Only requires a small auger to fill (min. 55' auger to fill 140T silo)
- Ladder complete with
  Safety Cages and Rest Platform for larger models as standard
- Built to last with high quality, long life heavy gauge panels.

| Model | Diameter | Height | Capacity |
|-------|----------|--------|----------|
| 75m3  | 4.7m     | 6.8m   | 61T      |
| 95m3  | 4.7m     | 8.0m   | 75T      |
| 113m3 | 5.6m     | 7.3m   | 93T      |
| 142m3 | 5.6m     | 8.5m   | 116T     |
| 171m3 | 5.6m     | 9.6m   | 140T     |
| 237m3 | 6.5m     | 10.4m  | 192T     |